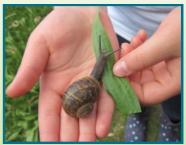

# Seasonal Forest School Introduction

Forest School focuses on child-led experiential learning, giving participants a sense of ownership over the area during their regular visits.

Forest School allows children to develop independence as well as increasing their self- esteem.