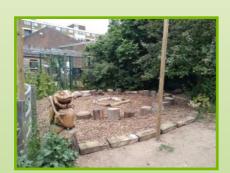

Book a series of regular visits across the school year to experience the seasonal changes to our beautiful sites. Sessions from September - February take place in the Forest Garden, sessions from February - August take place in the Wildlife Garden.